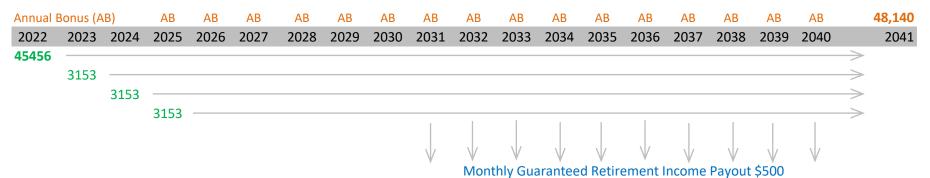

Policy:AV05064968Issue Date:8-Jun-12Terms to Maturity:18 yrs 8 mthsAnnual Premium:\$3,152.50Type:AELPMaturity Date:8-Jun-41Price Discount Rate:4.5%Next Due Date:8-Jun-23

Date Initial Sum

**Current Maturity Value:** \$48,140 8-Oct-22 \$45,456

8-Nov-22 \$45,623 8-Dec-22 \$45,791

MV 48,140

Funds put into savings plan

**Cash Benefits** 

## Remarks:

Total funds put into savings plan is 45456 + 3153 \* 3 = 54913

Asumption to receive monthly payout of \$500 for 10 years from July 2031 - June 2041 with a maturity value of \$48,140

Option to accumulate monthly payout and mature with \$117,880 on 2041 years